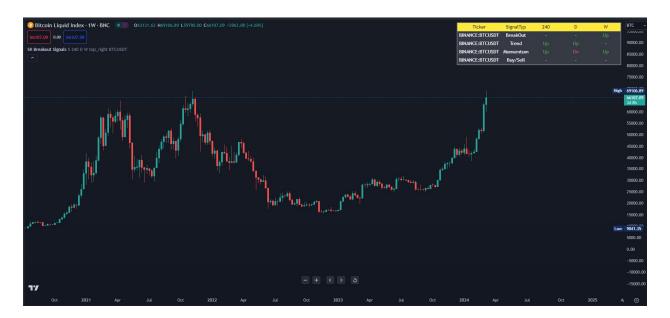

## 8. SK Breakout Dashboard

- Comprehensive dashboard presenting Breakout, Trend, and Momentum signals along with Buy/Sell indications across three time frames for a chosen asset
- Provides Buy/Sell alerts for timely decision-making
- Offers configurability for time frames, dashboard positioning, and selected asset
- Specifically crafted to complement the SK Cloud Trading Technique