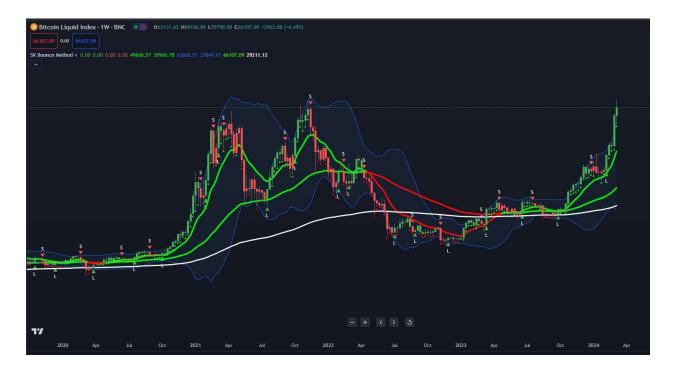

### **5. SK Bounce Method**

- Buy/Sell indicator equipped with alert functionality, prioritizing swift swing detection
- Includes inbuilt slow and fast Exponential Moving Averages (EMAs) for enhanced trend analysis
- Incorporates an inbuilt Bollinger Band and a 200-day Exponential Moving Average (EMA) for market assessment
- Offers a bar coloring feature for improved visualization
- Designed to use with the SK Bounce Method Trading Technique