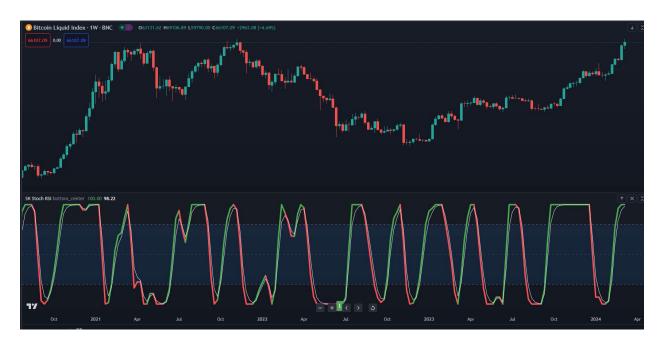

## 4. SK Stochastic RSI

- Enhanced version of Stochastic RSI featuring a color-coded momentum line to reflect its direction
- Option for smoothing available to refine the analysis
- Includes a labeled box for "Long" and "Short" for clear visualization of the current momentum direction