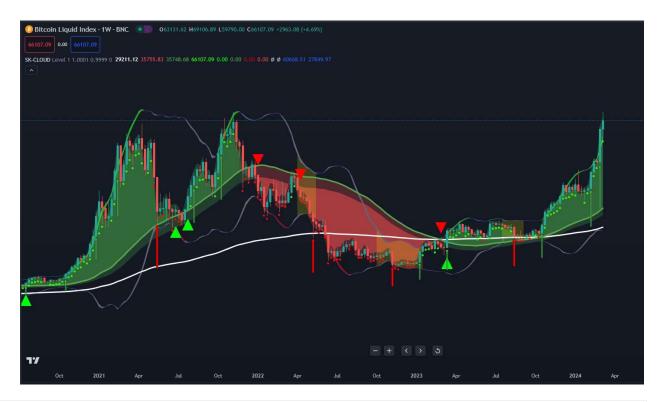

### 7. SK Cloud

- Cloud display with green and red clouds representing bullish and bearish markets respectively
- Offers 4 levels of filters to fine-tune Buy/Sell signals and effectively illustrate consolidation zones
- Includes an inbuilt Bollinger Band with colored bands for added visual clarity
- Incorporates a 200-day Exponential Moving Average (EMA) for comprehensive trend analysis
- Features inbuilt breakout arrows to highlight potential market movements
- Utilizes smooth bands and Trend dots for supplementary trend confirmation
- Specifically designed to complement the SK Cloud Trading Technique