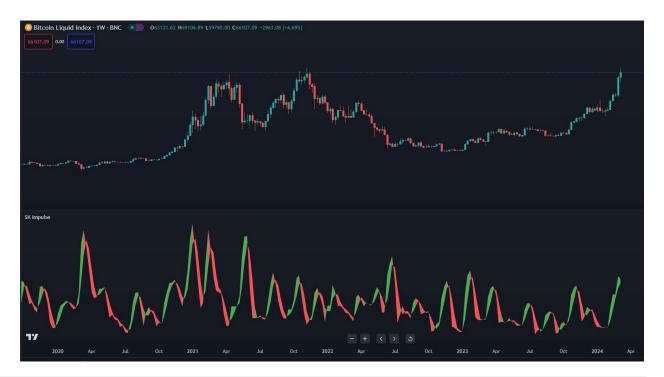

## 6. SK Impulse

- Unique indicator tailored to identify market volatility, highlighted by a distinctive green color
- Specifically crafted to complement the SK Bounce Method Trading Technique