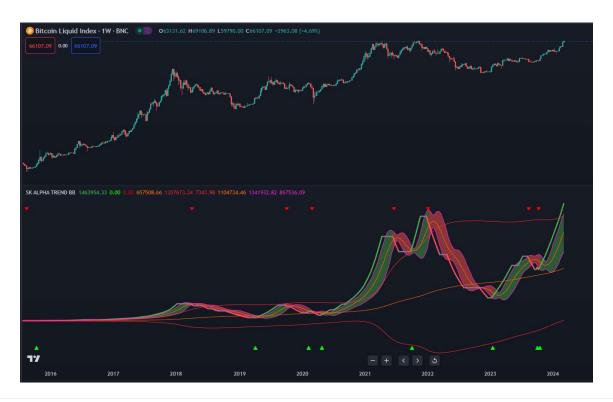

## 1. SK Alpha Trend BB

- Buy/Sell Oscillator with alert functionality
- Distinguishes consolidating phases (shown in gray) from trending periods (highlighted in red or green)
- Utilizes Bollinger Bands to signify parabolic movements and identify support and resistance levels
- Designed for use with the SK Alpha-SuperTrend trading technique

## 2. SK Super Trend (includes inbuilt SK swing)

- Buy/Sell indicators featuring alerts for two swing levels: short-term and long-term
- Bar coloring for enhanced visualization
- Includes inbuilt short and long Trend EMA (Exponential Moving Average) for trend analysis
- Incorporates Trend Dots for clear trend identification
- Designed for use with the SK Alpha-SuperTrend trading technique