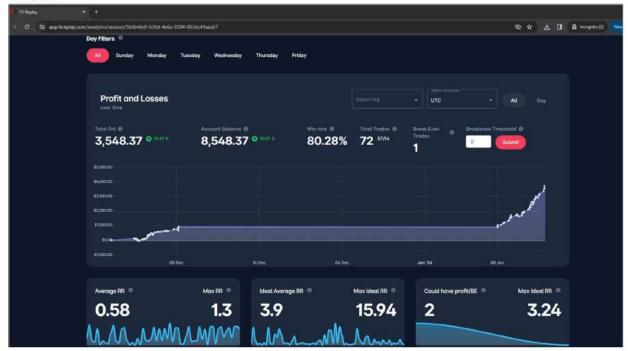

### • SK Cloud Indicator trading technique results:

The results showcase an approximate win rate of 80%. While the initial aim was a 1:1 Risk-to-Reward ra o, there were instances where I opted to close a trade based on my experience, particularly when confidence in the trade waned due to factors like candle quality. Through these practices, I successfully increased the account by 70%, transforming a 5,000 USD account into 8,000 USD. The detailed results