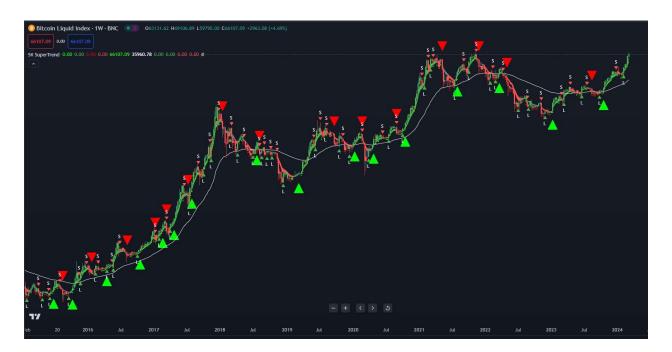

## 2. SK Super Trend (includes inbuilt SK swing)

- Buy/Sell indicators featuring alerts for two swing levels: short-term and long-term
- Bar coloring for enhanced visualization
- Includes inbuilt short and long Trend EMA (Exponential Moving Average) for trend analysis
- Incorporates Trend Dots for clear trend identification
- Designed for use with the SK Alpha-SuperTrend trading technique