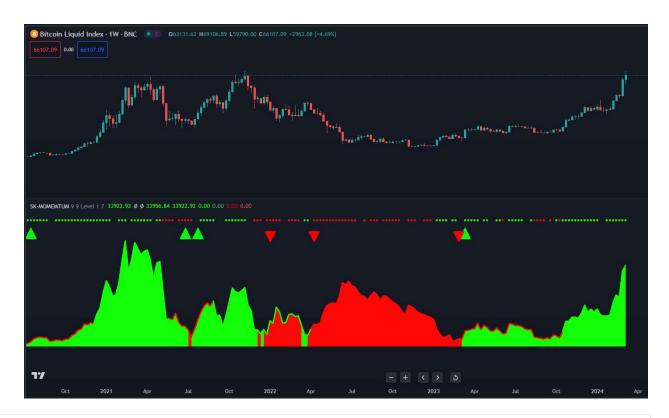

### 9. **SK Momentum**

- Momentum oscillator designed to augment the analysis provided by the SK Cloud indicator for heightened insight.
- Incorporates green and red zones to denote bullish and bearish market conditions respectively.
- Offers both Dual and Single side mode options for flexible analysis.
- Includes integrated Trend dots and buy/sell signals based on the selected filter level for added confirmation.
- Integrates Renko ATR trend for comprehensive trend assessment.