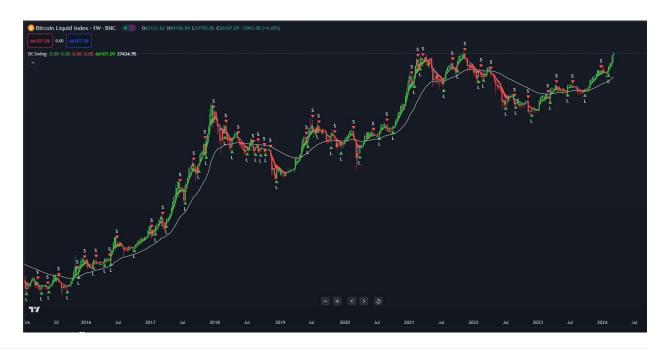

## 3. SK Swing

- Buy/Sell indicator with alert functionality, emphasizing quick swing detection
- Integrated Trend Dots feature for added clarity
- Includes inbuilt short and long Trend EMA (Exponential Moving Average) for trend analysis
- Designed for use with the SK Alpha Trend Trading Technique