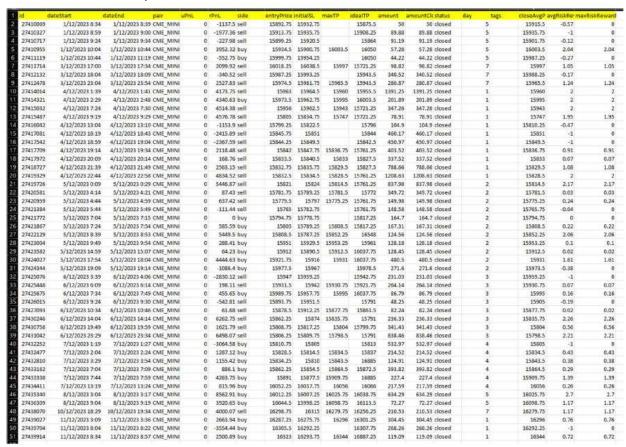

SK Alpha Trend Indicator technique results:

The results showcase a win rate of 75%. While the initial aim was a 1:1 Risk-to-Reward ratio, there were instances where I opted to close a trade based on my experience, particularly when confidence in the trade waned due to factors like candle quality. Through these practices, I successfully increased the account by 10%, transforming a 50,000 USD account into 54,668 USD, with just 20 trades. The detailed results are provided below. This was on 5 min chart (LTF). MTF was set to 15 min and HTF to 45 min. Trades taken by me as following:

| id       | dateStart         | dateEnd           | pair         | uPnL | rPnL :    | ide entryPrice | initialSL | maxTP    | idealTP  | amount | amountClosed status | day tag | s closeAvgPrice | avgRiskReward ma | xRiskReward |
|----------|-------------------|-------------------|--------------|------|-----------|----------------|-----------|----------|----------|--------|---------------------|---------|-----------------|------------------|-------------|
| 29804969 | 15/01/24 22:34:00 | 15/01/24 22:48:00 | CME_MINI:NQ1 | 0    | 461.52    | ell 1689       | 3 16899.  | 16887    | 16811.75 | 76.92  | 76.92 closed        | 1       | 16887           | 0.92             | 0.92        |
| 29811744 | 15/01/24 23:34:00 | 15/01/24 23:56:00 | CME_MINI:NQ1 | 0    | 652.2     | ell 1688       | 9 16894.7 | 16881.5  | 16811.75 | 86.96  | 86.96 closed        | 1       | 16881.5         | 1.3              | 1.3         |
| 29811949 | 16/01/24 02:04:00 | 16/01/24 06:07:00 | CME_MINI:NQ1 | 0    | -499.79   | ell 16822.2    | 5 16893.7 | 5        | 16811.75 | 6.99   | 6.99 closed         | 2       | 16893.75072     | -1               | 0           |
| 29812191 | 16/01/24 06:29:00 | 16/01/24 07:25:00 | CME_MINI:NQ1 | 0    | -500.08 1 | uy 16893.7     | 1687      | 3        | 16916.75 | 24.1   | 24.1 closed         | 2       | 16872.99979     | -1               | 0           |
| 29812344 | 16/01/24 08:44:00 | 16/01/24 09:16:00 | CME_MINI:NQ1 | 0    | -500.05   | ell 16878.7    | 5 16947.2 | 5        | 16855    | 7.3    | 7.3 closed          | 2       | 16947.25        | -1               | 0           |
| 29812506 | 16/01/24 11:29:00 | 16/01/24 12:08:00 | CME_MINI:NQ1 | 0    | 127.16    | ell 16918.2    | 5 16946.7 | 16911    | 16891.5  | 17.54  | 17.54 closed        | 2       | 16911.00029     | 0.25             | 0.25        |
| 29812721 | 16/01/24 12:49:00 | 16/01/24 13:13:00 | CME_MINI:NQ1 | 0    | 529.25    | ell 16914.     | 5 16948.7 | 16878.25 | 16862    | 14.6   | 14.6 closed         | 2       | 16878.25        | 1.06             | 1.06        |
| 29812911 | 16/01/24 14:49:00 | 16/01/24 14:54:00 | CME_MINI:NQ1 | 0    | 518.13    | uy 16936.2     | 16922.5   | 16950.5  | 16982    | 36.36  | 36.36 closed        | 2       | 16950.5         | 1.04             | 1.04        |
| 29813008 | 16/01/24 15:54:00 | 16/01/24 17:41:00 | CME_MINI:NQ1 | 0    | -500.05   | uy 16980.      | 5 16968.2 | 5        | 16982    | 40.82  | 40.82 closed        | 2       | 16968.24988     | -1               | 0           |
| 29813148 | 16/01/24 18:09:00 | 16/01/24 18:24:00 | CME_MINI:NQ1 | 0    | 193.9     | ell 1697       | 16982.2   | 16965.25 | 16689.25 | 40.82  | 40.82 closed        | 2       | 16965.24988     | 0.39             | 0.39        |
| 29813295 | 16/01/24 19:04:00 | 16/01/24 19:43:00 | CME_MINI:NQ1 | 0    | 537.01    | ell 16956.2    | 1696      | 16949    | 16689.25 | 74.07  | 74.07 closed        | 2       | 16948.99997     | 1.07             | 1.07        |
| 29813703 | 16/01/24 20:19:00 | 16/01/24 20:59:00 | CME_MINI:NQ1 | 0    | 500.04    | ell 16942.2    | 5 16954.2 | 16930.25 | 16689.25 | 41.67  | 41.67 closed        | 2       | 16930.25        | 1                | 1           |
| 29855127 | 16/01/24 20:59:00 | 16/01/24 21:34:00 | CME_MINI:NQ1 | 0    | 565.77    | ell 16928.7    | 5 16938.2 | 16918    | 16689.25 | 52.63  | 52.63 closed        | 2       | 16918.00005     | 1.13             | 1,13        |
| 29855320 | 16/01/24 23:04:00 | 16/01/24 23:17:00 | CME_MINI:NQ1 | 0    | 520.46    | ell 16916.2    | 16928.    | 16903.5  | 16689.25 | 40.82  | 40.82 closed        | 2       | 16903.49988     | 1.04             | 1.04        |
| 29855458 | 16/01/24 23:54:00 | 17/01/24 00:09:00 | CME_MINI:NQ1 | 0    | 525.62    | ell 1689       | 3 16902.7 | 16882.75 | 16816    | 51.28  | 51.28 closed        | 2       | 16882.75        | 1.05             | 1.05        |
| 29855609 | 17/01/24 00:39:00 | 17/01/24 00:44:00 | CME_MINI:NQ1 | 0    | -93.75    | ell 16839.     | 16855.    | 5        | 16816    | 31.25  | 31.25 closed        | 3       | 16842.5         | -0.19            | 0           |
| 29855844 | 17/01/24 03:29:00 | 17/01/24 04:09:00 | CME_MINI:NQ1 | 0    | 325.5 (   | uy 16849.7     | 16817.    | 16870.75 | 16908    | 15.5   | 15.5 closed         | 3       | 16870.75        | 0.65             | 0.65        |
| 29856136 | 17/01/24 05:29:00 | 17/01/24 05:35:00 | CME_MINI:NQ1 | 0    | 514.57    | uy 16869.7     | 16852.    | 16887.5  | 16908    | 28.99  | 28.99 closed        | 3       | 16887.49991     | 1.03             | 1.03        |
| 29856329 | 17/01/24 07:24:00 | 17/01/24 07:30:00 | CME_MINI:NQ1 | 0    | 542.27    | ell 16870.7    | 5 16888.5 | 16851.5  | 16689.25 | 28.17  | 28.17 closed        | 3       | 16851.50009     | 1.08             | 1.08        |
| 29856478 | 17/01/24 08:34:00 | 17/01/24 09:04:00 | CME_MINI:NQ1 | 0    | 249.15    | ell 1676       | 1 16827.2 | 16728    | 16689.25 | 7.55   | 7.55 closed         | 3       | 16728           | 0.5              | 0.5         |